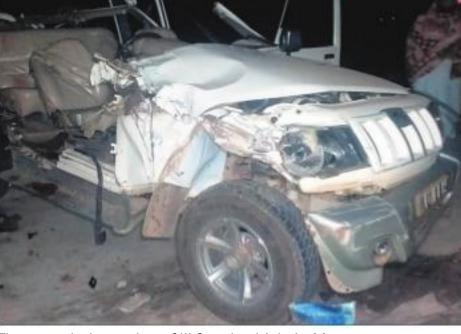

# hurt in Moga mishap Their SUV collides with truck while returning from function

#### **TRIBUNE NEWS SERVICE**

**MOGA, OCTOBER 19** Four youths were killed and five injured when the SUV in which they were travelling collided with a private bus coming from the opposite side on the Moga-Barnala highway in Moga district on the night of Friday, the police said.

The deceased, aged between 22 and 25 years, have been identified as Iqbal Singh, Sukhdeep Singh, Bhushan Kumar and Lakha Singh, all residents of Tajo village of Barnala district.

The impact of the crash was so dreadful that four of the youths died on the spot while five injured were rushed to local hospitals from where they were being shifted to the DMC Hospital in Ludhiana. The doctors on duty termed them critical and said they needed urgent surgeries.

A preliminary investigation revealed that the youths had gone to a palace located on the outskirts of Moga city to attend a mar-

The mangled remains of ill-fated vehicle in Moga. TRIBUNE PHOTO