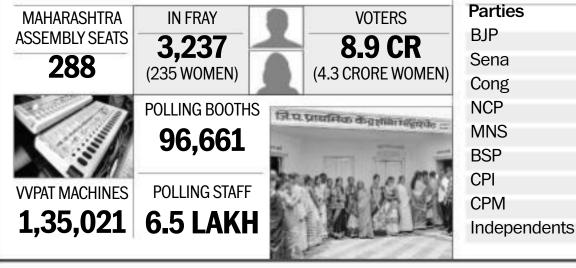

|          | POLL DIN END             | S              |                | and Cal                        | C.C.               |
|----------|--------------------------|----------------|----------------|--------------------------------|--------------------|
|          | CONSTITUEN               | CIES           | 90             | 1                              | A                  |
| e ۾      | POLLING STA              | TIONS          | 19,578         | CALL &                         | -                  |
| .s<br>i- | TOTAL CAND               | DATES          | 1,169          | Bar / N                        |                    |
| e        | SMALLEST CONSTI          | TUENC          | Y              | 12                             | CEP (              |
| S        | NARNAUL VOTERS           | 1,44,0         | 66             |                                |                    |
| er       | LARGEST CONSTIT          | UENCY          | T.             | MALE VOTERS                    | 97,74,5            |
| r        | BADSHAHPUR VOT           | ERS <b>3</b> , | 96,281         | FEMALE VOTERS                  | 85,07,7            |
| e        | <b>EVMs &amp; VVPATs</b> |                |                | THIRD GENDER                   | 252                |
| у.       | BUs 29,400 CUs 24,89     | 9   VVPA       | TOTAL VOTERS   | 1.82 CR                        |                    |
| nt<br>n  | <b>KEY BATTLES</b>       |                |                |                                |                    |
| e        | Uchana Kalan             | DUSH           | YANT CHA       | UTALA vs PREM LAT              | A                  |
| у        | Tohana                   | SUBH/          | ASH BARA       | ALA vs DEVENDER B              | ABLI               |
| e        | Garhi-Sampla-Kiloi       | BS HO          | ODA vs S       | ATISH NANDAL                   |                    |
| e        | Narnaund                 | CAPT /         | ABHIMAN        | YU <b>vs</b> RAM KUMAR         | GAUTAM             |
| i-       | Badli                    | OP DH          | ANKAR <b>v</b> | s KULDEEP VATS                 |                    |
| e        | Meham                    | ANANI          | ) S DANGI      | I vs BALRAJ KUNDU v            | <b>/s</b> S KHARKH |
| ar<br>a  | Karnal                   | ML KH          | IATTAR vs      | TARLOCHAN SINGH                |                    |
| ij       | Ellenabad                | ABHA           | ( CHAUTA       | LA vs PAWAN BENIV              | /AL                |
| g        | Badhra                   | NAINA          | CHAUTAI        | LA <mark>vs</mark> ranbir mahe | NDRA               |
| 7        | Kaithal                  | <b>RS SU</b>   | RJEWALA        | vs LILA RAM GURJA              | R                  |
|          |                          |                |                |                                |                    |

| Contract of | HAR     | <b>(ANA 2</b> | 014 RE         | SULTS     |
|-------------|---------|---------------|----------------|-----------|
|             | BJP     | INLD          | CONG           | OTHERS    |
|             | 47      | 19            | 15_            | 9         |
|             | I F     | 0.8           |                | 11        |
| 1 21        |         |               | 6              |           |
|             |         |               |                | 5         |
|             |         |               | ATS            |           |
| 97,74,543   | 0       | 9             | 0              | 0         |
| 85,07,775   |         |               | <b>L4 RESU</b> |           |
| 252         |         |               |                |           |
| .82 CRORE   | BJP     |               | / SENA         | CONG      |
|             | 122     |               | 63             | 42        |
|             |         |               |                | NCP       |
|             |         |               | • /            | 41        |
|             | 4       | SE/           | TS             |           |
|             | 0       | 28            |                | 9         |
| AM          |         | 20            |                | HERS 20   |
|             |         |               |                |           |
| HARKHARA    | 370 D   | OMIN          | ATES N         | IAHA      |
|             | The car | mpaign        | for Oct        | ober 21   |
|             | Mahar   | ashtra /      | Assemb         | ly polls, |