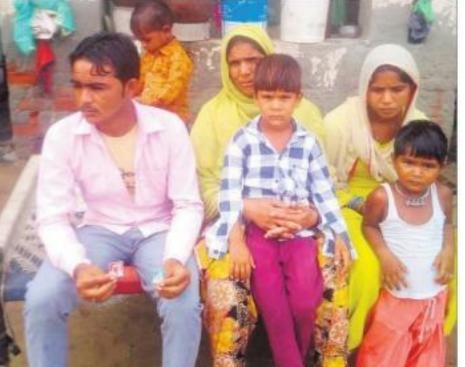

Not just Pehlu, but Junaid (16), who was studying in a madrasa in Nuh, was stabbed to death in a Mathura-bound train on June 22, 2017. He and his brothers were called "beef

The family of Pehlu Khan in Jaisinghpur village, Nuh. TRIBUNE PHOTO

eaters" and "anti-nationals". Rakbar Khan, another resident of Nuh, was allegedly killed by cow vigilantes in Rajasthan on July 20, 2018, while bringing cows to his vil-

lage. Nuh, which is a Muslim majority district, comprises three seats — Nuh, Punhana and Ferozepur Jhirka. Irshad Khan, son of Pehlu

Khan, said, "If the Congress

25% of state's population, Jat votes will play major role on 35 seats

will bring a law on mob lynching, it is welcome. Only then forces like Bajrang Dal and RSS can be controlled. They lynch innocent people, but there is no punishment."

He added, "We were dairy farmers. We purchased cows to sell milk. Our hope lies on the Congress as they have filed the appeal. We want justice. I am supporting the Congress in the Haryana Assembly poll." Irshad now works as a driver and had left the dairy business after his father's death.