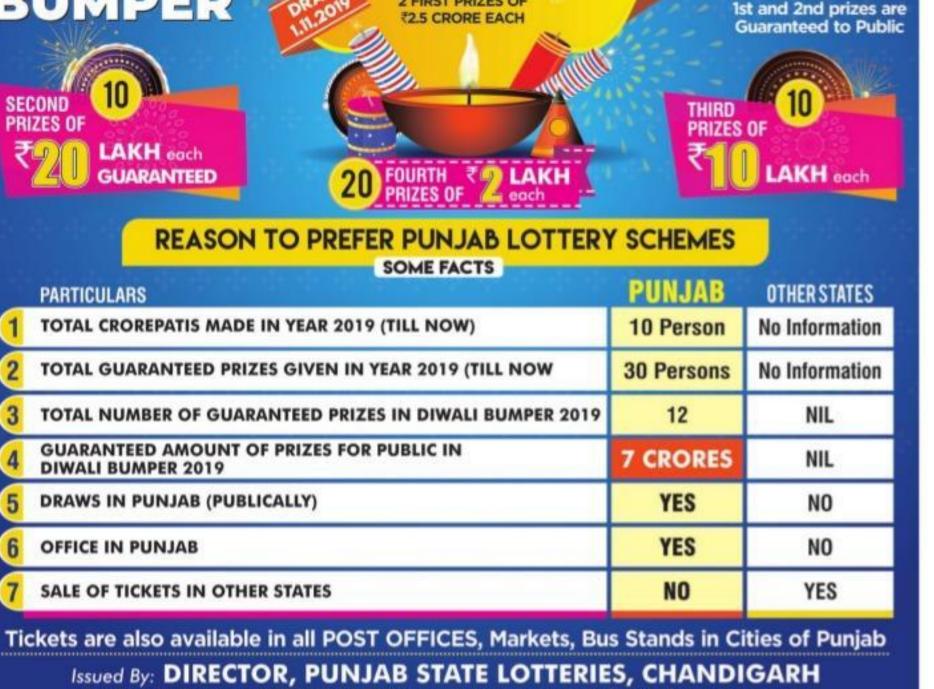

**DIWALI POOJA** BUMPER PUBLIC NOTICE

Army man ends life **TRIBUNE NEWS SERVICE** today. Yogesh Rolta, Parwanoo DSP, said the deceased had checked in **SOLAN, OCTOBER 19** A 24-year-old Army man, the home stay last evening. A suicide note recovered Hemant Singh Kanwar, from Punjab committed from the room stated that he was committing suicide suicide by hanging himself due to personal reasons, from the ceiling fan at a home stay near Kasauli including some illness.