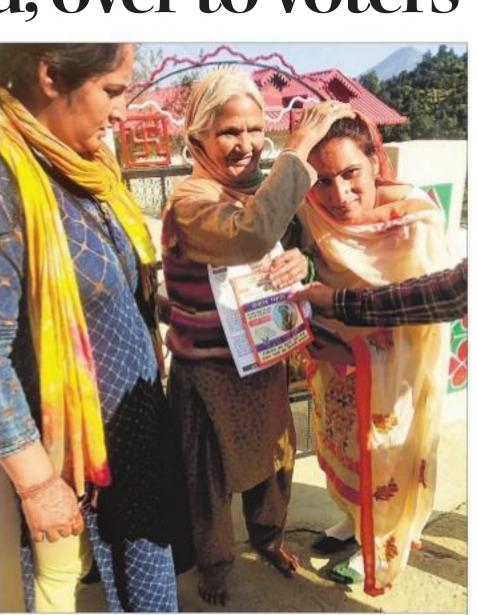

BJP rebel Dayal Pyari takes blessings from an eldely woman in Sarahan on Saturday. TRIBUNE PHOTO