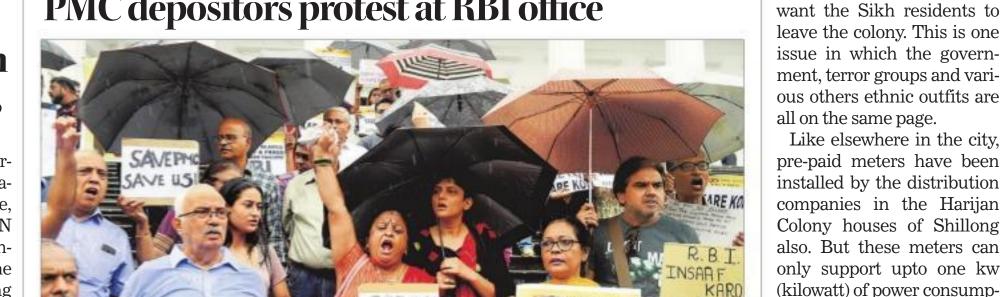

# M'rashtra mulls PMC Bank merger

#### **MUMBAI, OCTOBER 19**

The Maharashtra Government wants the troubled Punjab and Maharashtra Co-operative (PMC) Bank to merge with another bank, Chief Minister Devendra Fadnavis told reporters here today on the last day of campaigning for the Assembly elections.

"The state government can

push for merging PMC Bank with another bank. However, a revival package for bank has to come from the Reserve Bank of India and the state government cannot do anything on this," Fadnavis said. He added several co-operative banks that got into trouble had been merged with bigger banks and such a move could be explored in the case of PMC Bank too.

Fadnavis said the government could do so only after the Assembly elections. He added a number of housing societies, trusts and religious institutions had deposited large sums of money with the bank and the government was working to help them get their funds released. Meanwhile, depositors of PMC Bank continue to hold protests.