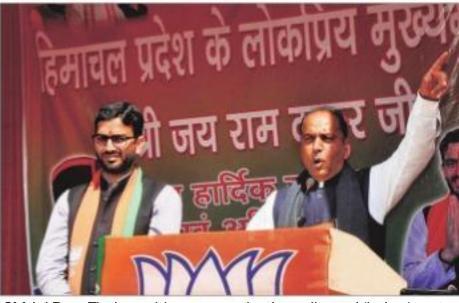

CM Jai Ram Thakur addresses an election rally; and (below) party supporters organise a roadshow in Dharamsala. PHOTOS: KAMALJEET