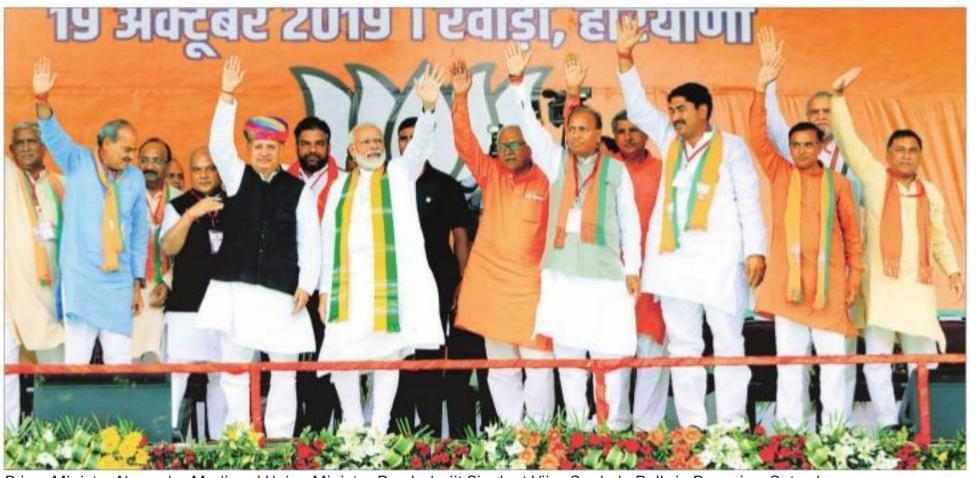

# Modiattacks Congover Art 370, 35-A

#### **RAVINDER SAINI** TRIBUNE NEWS SERVICE

**REWARI, OCTOBER 19** 

Intensifying the attack on the Congress over Article 370 and 35-A, Prime Minister Narendra Modi on Saturday said it was a temporary provision, but the Congress neglected it for 70 years. "I ended this temporary provision for the sake of the nation. I do not live for the chair, but for the country," he said.

Modi was addressing Vijay Sankalp Rally organised by Union Minister Rao Inderjit Singh here on Saturday. He had kicked off his campaign for the 2014 Lok Sabha elections from this venue on September 15, 2013.

Modi said he had promised one rank, one pension and competent and capable government. "Let me know whether or not I have fulfilled my promises," he said. People endorsed him by raising their hands.

"I have a special relationship with Rewari as an ex-servicemen rally was my first poll event after being declared prime ministerial candidate in 2014. Rewari is the land of Army personnel who laid down their lives for the nation.

Prime Minister Narendra Modi and Union Minister Rao Inderjit Singh at Vijay Sankalp Rally in Rewari on Saturday. TRIBUNE PHOTO

I salute this land by bowing my head. I get positive energy from Rewari and cannot forget its *bajre ki roti*," he said.