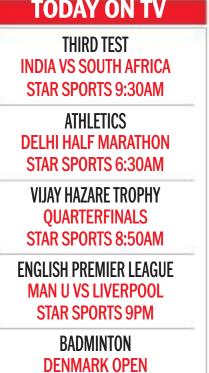

lia T20I captain Aaron

Finch feels hosting next year's T20 World Cup is a great opportunity for his team to win their maiden T20 World Cup trophy. "It's the one global trophy that has eluded the men's team so far and we won't get a better opportunity than on home soil next year," Finch said as the tickets for the tournament went on sale.

#### WUHAN

**Boxer Panghal begins with** win in World Military Games Amit Panghal won his opening bout in the 52kg category as the boxers gave India a good start in the 7th CISM World Military Games. Panghal beat Douglas Andrade of Brazil, while Chirag (56kg) defeated Zambia's Katanga Christopher 5-0. Deepak (49kg) defeated Iran's Abaszadeh Ali while Satish Kumar won his super heavyweight category bout against Brazil's Nascimento Cosme 3-2. — AGENCIES



| Bowlin        | g         |
|---------------|-----------|
| Kagiso Rabada | 14-5-54-2 |
| Lungi Ngidi   | 11-4-36-0 |
| Anrich Nortje | 16-3-50-1 |
| George Linde  | 11-1-40-0 |
| Dane Piedt    | 6-0-43-0  |

for shot and notched up his fastest half-century in India. At one point, Rahane had a better strike rate than his explosive Mumbai partner.

#### Tough start

Rohit had been tested in the opening session as he survived on seven after review-

#### Uneven bounce, with a few **296th for India**

balls staying really low, trou-Earlier, 30-year-old left-arm bled India in the morning as spinner Shahbaz Nadeem Rabada and Lungi Ngidi made became the 296th player to repfull use of the conditions to resent India when he was give the visitors their best start handed a surprise Test debut of