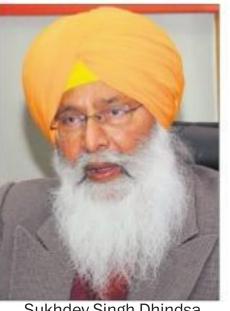

# Dhindsa quits as **SADRS** leader

No bearing on future of son: Party

JUPINDERJIT SINGH RIBUNE NEWS SERVICE

**CHANDIGARH, OCTOBER 19** Senior SAD leader and Member of Parliament Sukhdev Singh Dhindsa today resigned as leader of the party in the Rajya Sabha, indicating a rift within. A vocal critic of the Badal family, he has been speaking against the party on sacrilege incidents that occurred during the SAD-BJP rule. In September last, he quit all party posts, citing Justice Ranjit Singh Commission report on the role of the Akali leadership in events leading to sacrilege incidents and the police firing at Kotkapura and Bargari. He did not campaign for the SAD during the Lok

SUNDAY, OCTOBER 20, 2019

Sukhdev Singh Dhindsa

appears in no mood for a reconciliation. Several leaders, who did not wish to be quoted, pointed out that Dhindsa had resigned from key posts last year and had now chosen